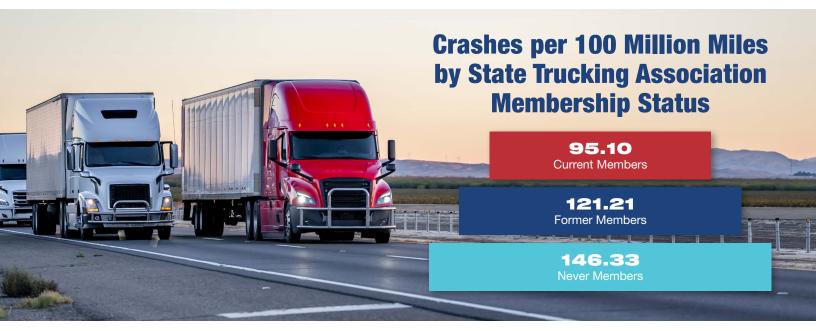

#### **FINDINGS**

Both the state and national data analyses found that current members of associations are involved in fewer crashes than former and never members and receive fewer violations per inspection than former and never members.

The relationship between membership in industry associations and motor carrier safety is clear. When you join an industry association and take advantage of the networking, education, and best practice sharing opportunities, your fleet's safety performance improves.