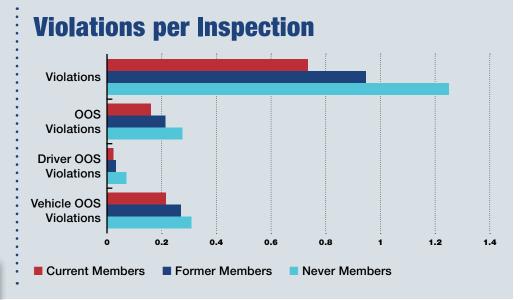

#### **FINDINGS**

Both the state and national data analyses found that current members of associations are involved in fewer crashes than former and never members and receive fewer violations per inspection than former and never members.